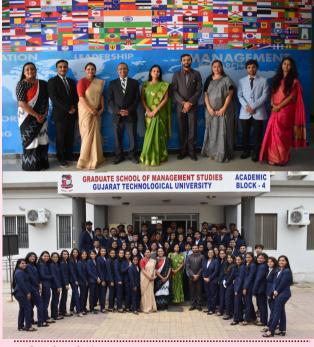

# Graduate School of Management Stud es (GSMS)

Foreign students participated in Winter School Program at GTU