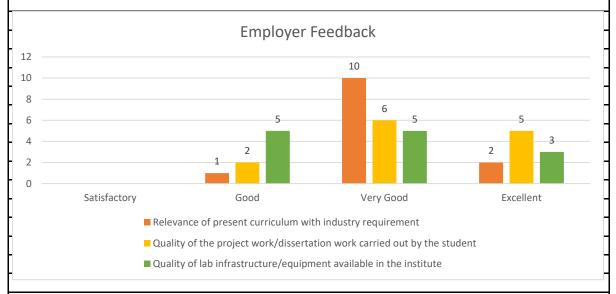

## Number of Employers = 13

|                                                   | Satisfactory | Good | Very Good | Excellent |
|---------------------------------------------------|--------------|------|-----------|-----------|
| Relevance of present curriculum with industry     |              | 1    | 10        | 2         |
| requirement                                       |              | 1    | 10        | 2         |
| Quality of the project work/dissertation work     |              | 2    | c         | -         |
| carried out by the student                        |              | 2    | О         | 5         |
| Quality of lab infrastructure/equipment available |              | -    | Г         | 2         |
| in the institute                                  |              | Э    | 5         | 5         |