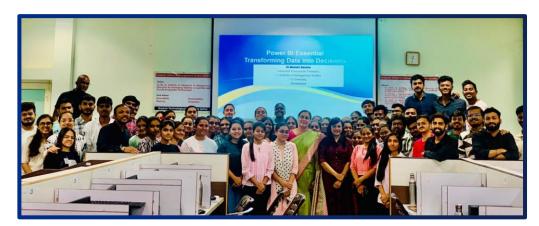

ta Import and Cleaning, Data Modeling, Data Visualization and decision making.

#### 5. Name and Brief of the Expert:

The expert Dr. Meetali Saxena is an Associate Professor (IT & Analytics) at L.J. institute of Management Studies, L J University, Ahmedabad. She has



## **Gujarat Technological University**

(Accredited with A+ Grade by NAAC)

done her MBA (IT & Systems) from Devi Ahilya Vishwavidyalaya, and holds a PhD from CEPT, Ahmedabad in ICT Adoption and its impact assessment in SMEs in Gujarat. She is skilled in Digital Transformation, Business Analytics, Strategic IT Management, ICT adoption in SMEs, Enterprise Systems, and Management Information Systems.

#### 6. Number of participants:

A total of 73 students of the 3<sup>rd</sup> semester MBA (IB) batch attended the session.



#### 7. Photograph of the event:

8. Brochure or Flyer of the Event:





## **Gujarat Technological University**

(Accredited with A+ Grade by NAAC)

#### 9. Feedback on the Event:

The expert session on Power BI Essentials: Transforming Data into Decisions was highly insightful and well-received by the students. Dr. Meetali Saxena's practical approach and giving in-depth knowledge of each component of power BI were helpful to students. Students appreciated the knowledge of the professor and eager to explore aspects of power BI to design dashboard. Overall, the session was engaging and offered actionable takeaways, leaving students with a deeper understanding of power BI.

#### **10. Social Media Post:**



#### Coordinator of the Event: Dr. Neela Multani, Assistant Professor, GSMS

Rep