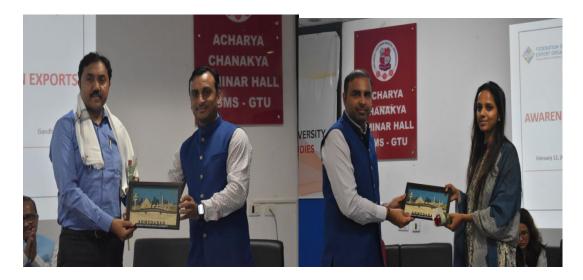

(Accredited with A+ Grade by NAAC)

• Felicitation of Shri Praful Solanki by Dr. Tushar Panchal: Shri Praful Solanki was appreciated for his insights into export trends and the financial aspects of international trade.

- Felicitation of Ms. Divya Patel, Assistant DGFT by Dr. Pulkit Trivedi: Ms. Divya Patel was honored for her expertise in trade policies and government incentives for exporters.
- Presentation of Appreciation Certificates by Dr. Dharmesh Gadhavi: Certificates were presented to the esteemed speakers as a token of gratitude for their valuable contributions.
- Inaugural Address by Dr. Pankajray Patel, Director, GTU-SMS: Dr. Patel provided an insightful speech on the importance of exports in India's economic growth and the role of academia in fostering global trade education.
- **Keynote Address by Mr. Ashwin Golapkar, ITS, Deputy DGFT:** Mr. Golapkar elaborated on the latest export policies, trade facilitation measures, and strategies for businesses to expand internationally.