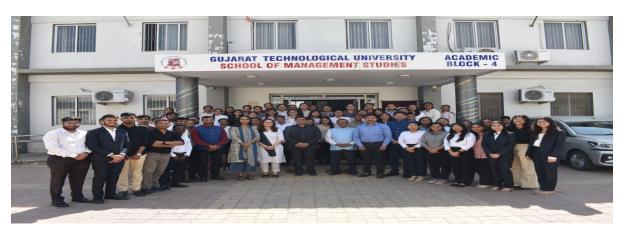

A total of 84 participants (students) attended the session, along with 10 faculty members. The feedback received from the participants was overwhelmingly positive, with attendees appreciating the insights provided on export procedures and international trade.

(Accredited with A+ Grade by NAAC)

- Open Discussion & Q&A Session: A highly interactive session where students and faculty engaged with experts, seeking clarity on trade policies, market entry strategies, and government schemes.
- Vote of Thanks by Dr. Dharmeshdan Gadhavi: The event concluded with Dr. Gadhavi expressing gratitude to the speakers, organizers, and participants for making the programme a success.
- Lunch Break and Group Photography: The event ended with a networking lunch, allowing participants to interact informally with industry experts. A group photograph was taken to commemorate the successful session.