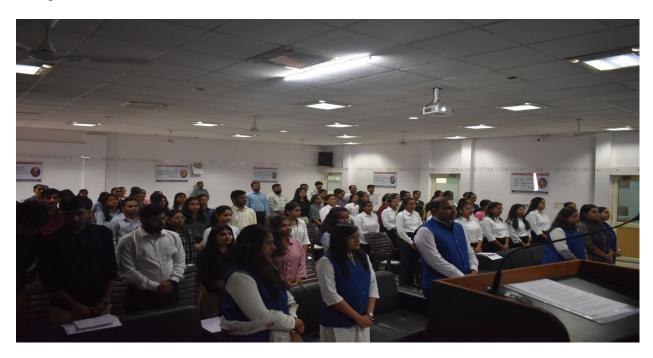

#### **Event Highlights**

- **Registration:** The event commenced with the registration of participants, ensuring a well-organized start. Attendees were provided with student kits to facilitate engagement throughout the session.
- Lamp Lighting Ceremony, GTU Song, and Felicitation of Eminent Speakers: A traditional lamp-lighting ceremony marked the formal opening, symbolizing knowledge and enlightenment. The GTU song was sung to honor the institution, followed by the felicitation of distinguished guests.

• Guest Introduction & Welcome Address by Dr. Dharmeshdan Gadhavi: Dr. Gadhavi warmly welcomed all dignitaries and participants, emphasizing the importance of international trade and the need for awareness in export businesses.