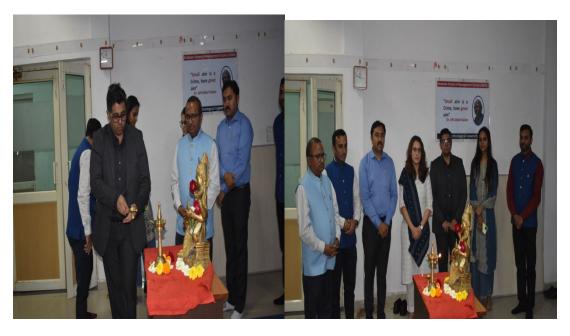

#### **Event Highlights**

- **Registration:** The event commenced with the registration of participants, ensuring a well-organized start. Attendees were provided with student kits to facilitate engagement throughout the session.
- Lamp Lighting Ceremony, GTU Song, and Felicitation of Eminent Speakers: A traditional lamp-lighting ceremony marked the formal opening, symbolizing knowledge and enlightenment. The GTU song was sung to honor the institution, followed by the felicitation of distinguished guests.