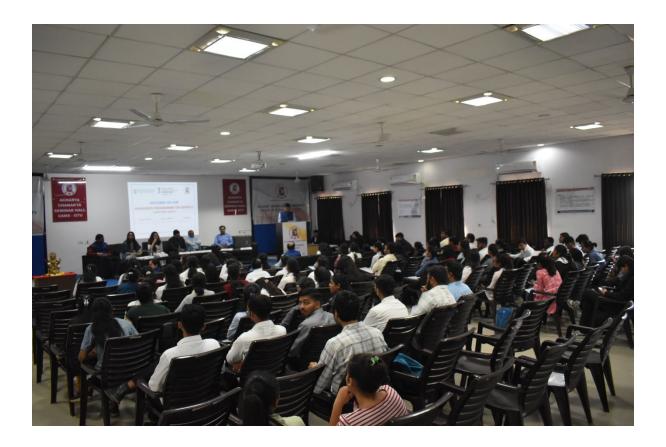

Venue: Acharya Chanakya Hall, GTU, Gandhinagar

\_\_\_\_\_

A total of 84 participants (students) attended the session, along with 10 faculty members. The feedback received from the participants was overwhelmingly positive, with attendees appreciating the insights provided on export procedures and international trade.

### 3. Programme Schedule & Event Highlights

#### **Event Schedule:**

| Time                   | Programme Activity                                                         |
|------------------------|----------------------------------------------------------------------------|
| 10:30 AM – 11:00<br>AM | Registration                                                               |
| 11:00 AM – 11:20<br>AM | Lamp Lighting Ceremony, GTU Song, and Felicitation of Eminent Speakers     |
| 11:20 AM – 11:30<br>AM | Guest Introduction & Welcome Address by Dr. Dharmeshdan Gadhavi            |
| 11:30 AM – 11:35<br>AM | Felicitation of Chief Guest Mr. Ashwin Golapkar by Dr. Pankajray<br>Patel  |
| 11:35 AM – 11:40<br>AM | Felicitation of Ms. Deepshikha by Dr. Kaushal Bhatt                        |
| 11:40 AM – 11:45<br>AM | Felicitation of Shri Praful Solanki by Dr. Tushar Panchal                  |
| 11:45 AM – 11:50<br>AM | Felicitation of Ms. Divya Patel, Assistant DGFT by Dr. Pulkit Trivedi      |
| 11:50 AM – 12:00<br>PM | Presentation of Appreciation Certificates by Dr. Dharmesh Gadhavi          |
| 11:50 AM – 12:00<br>PM | Inaugural Address by Dr. Pankajray Patel, Director, GTU-SMS                |
| 12:00 PM – 12:15<br>PM | Keynote Address by Mr. Ashwin Golapkar, ITS, Deputy DGFT                   |
| 12:15 PM – 01:00<br>PM | Presentation on Export Facilitation by Ms. Deepshikha, ITS, Assistant DGFT |
| 01:00 PM – 01:10<br>PM | Open Discussion & Q&A Session                                              |