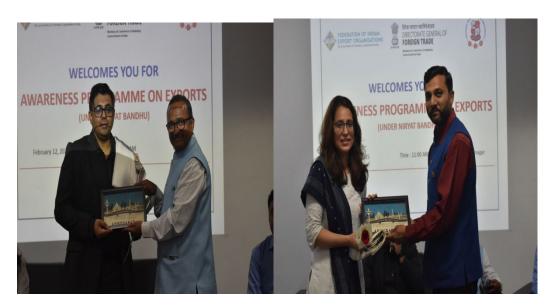

- Felicitation of Ms. Divya Patel, Assistant DGFT by Dr. Pulkit Trivedi: Ms. Divya Patel was honored for her expertise in trade policies and government incentives for exporters.
- Presentation of Appreciation Certificates by Dr. Dharmesh Gadhavi: Certificates were presented to the esteemed speakers as a token of gratitude for their valuable contributions.
- Inaugural Address by Dr. Pankajray Patel, Director, GTU-SMS: Dr. Patel provided an insightful speech on the importance of exports in India's economic growth and the role of academia in fostering global trade education.
- **Keynote Address by Mr. Ashwin Golapkar, ITS, Deputy DGFT:** Mr. Golapkar elaborated on the latest export policies, trade facilitation measures, and strategies for businesses to expand internationally.

(Accredited with A+ Grade by NAAC)

- Presentation on Export Facilitation by Ms. Deepshikha, ITS, Assistant DGFT: Ms. Deepshikha emphasized the significance of obtaining an Importer-Exporter Code (IEC), various government incentives for exporters, and the role of DGFT in promoting trade. She also provided practical guidance on trade documentation, compliance, and customs procedures, which was highly beneficial for the students aspiring to enter the export business.
- Presentation on India's Export Growth by Shri Praful Solanki, Assistant Director, FIEO: Shri Praful Solanki discussed the major export sectors of Gujarat, key international trade partners, and strategies to enhance export competitiveness. His session provided a comprehensive overview of export promotion schemes and financial assistance available to exporters, making it an enriching experience for all attendees.